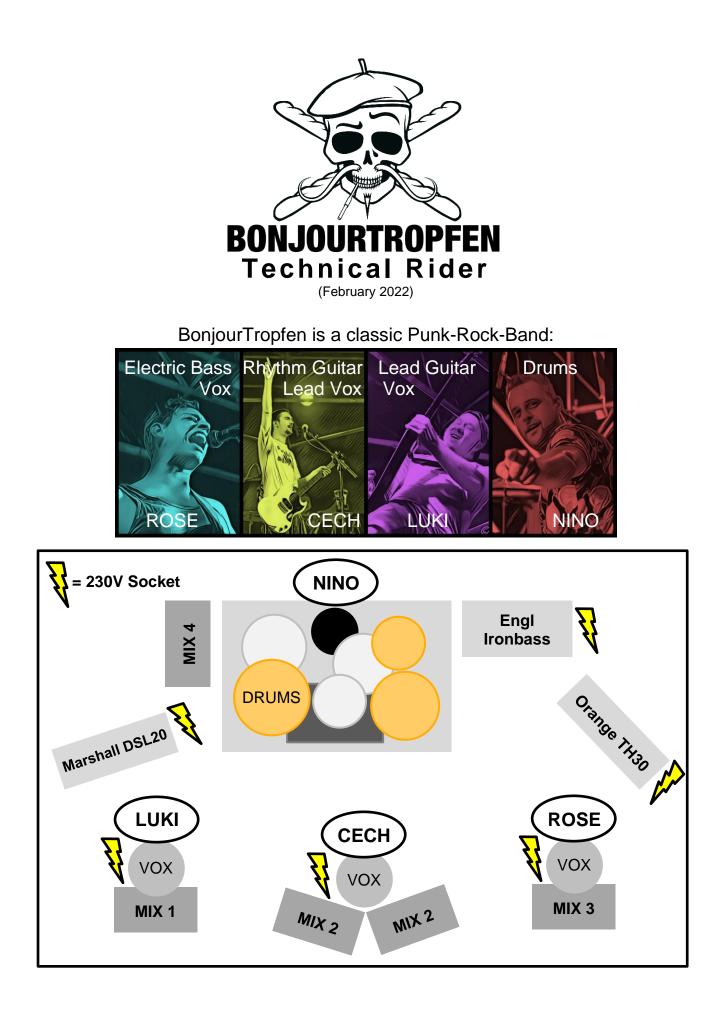

#### **MONITORING:**

- 4 separate prefade Monitor Aux-Mixes
- 5 Monitor-Wedges min. 300 Watt

#### **BACKLINE:**

- We don't share Drum Breakables (Snare, Cymbals), Amplifier-Tops or Guitars
- If we don't bring full Backline, we need an exact List of the Backline that is shared one Week prior to the Show It should include:
  - 1 proper, functional and good-sounding Drum-Kit with Kick, 2 Toms,
    Hi-Hat-Stand, Snare-Stand, Ride-Stand or Ride-Mount, 2 Cymbal-Stands
  - o 1 Bass-Cabinet
  - 2 Guitar-Cabinets (4x12 preferred)

## MISC:

- Please provide mounting for Stage-Backdrop (2x2 Meters)
- Please provide power supplies (European 230 Volts Type F Sockets) SEPARATE from Lighting Circuit!